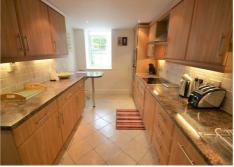

#### KITCHEN/BREAKFAST ROOM

 $13'6" \times 8'1" (4.11 \times 2.46)$  Fully fitted kitchen with white goods.