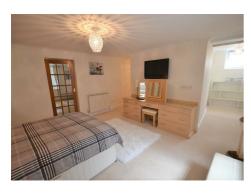

r own patio area, additional to this there is a separate store room. The property comprises of a fully fitted kitchen with breakfast bar, utility room, one large double bedroom with fitted wardrobes leading off to a en-suite bathroom and a large spacious lounge/diner. There is allocated parking for I car. Available mid December.

#### KITCHEN/BREAKFAST ROOM

 $13'6" \times 8'1" (4.11 \times 2.46)$  Fully fitted kitchen with white goods.

#### LOUNGE/DINER

 $15'6" \times 13'1" (4.72 \times 3.99)$ 

#### **BEDROOM**

 $13'1" \times 18'2" (3.99 \times 5.54)$ 

#### **UTILITY ROOM**

 $4'3" \times 5'1" (1.30 \times 1.55)$ 

### **BATHROOM**

6'9" × 8'6" (2.06 × 2.59)

## **HALLWAY**

 $3'8" \times 12'11" (1.12 \times 3.94)$ 

No Children Single Occupancy No PETS first week of October 2017