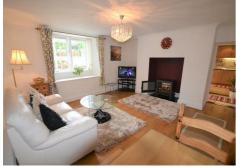

# 7 Lindridge Hall La Pouquelaye

St Helier, JE2 3GP

£1,250 PCM

l bedroom



1 receptions



I Bathrooms



Qualified. Set in a peaceful location on the town outskirts of St Helier we have a lovely ground floor one bedroom furnished apartment which benefit with your own patio area, additional to this there is a separate store room. The property comprises of a fully fitted kitchen with breakfast bar, utility room, one large double bedroom with fitted wardrobes leading off to a en-suite bathroom and a large spacious lounge/diner. There is allocated parking for I car. Available mid December.

#### KITCHEN/BREAKFAST ROOM

 $13'6" \times 8'1" (4.11 \times 2.46)$  Fully fitted kitchen with white goods.

#### LOUNGE/DINER

 $15'6" \times 13'1" (4.72 \times 3.99)$ 

#### **BEDROOM**

 $13'