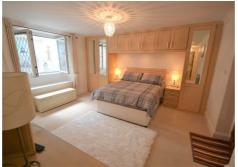

own patio area, additional to this there is a separate store room. The property comprises of a fully fitted kitchen with breakfast bar, utility room, one large double bedroom with fitted wardrobes leading off to a en-suite bathroom and a large spacious lounge/diner. There is allocated parking for I car. Available mid December.

#### KITCHEN/BREAKFAST ROOM

 $13'6" \times 8'1" (4.11 \times 2.46)$  Fully fitted kitchen with white goods.

#### LOUNGE/DINER

 $15'6" \times 13'1" (4.72 \times 3.99)$ 

#### **BEDROOM**

 $13'1" \times 18'2" (3.99 \times 5.54)$ 

#### **UTILITY ROOM**

 $4'3" \times 5'1" (1.30 \times 1.55)$ 

### **BATHROOM**

6'9" × 8'6" (2.06 × 2.59)

## **HALLWAY**

 $3'8" \times 12'11" (1.12 \times 3.94)$ 

No Children Single Occupancy No PETS first week of October 2017