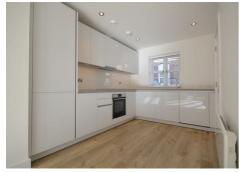

## Lounge/ Kitchen

 $27'11 \times 15'02 (8.51m \times 4.62m)$ Open plan lounge with a fully fitted kitchen.