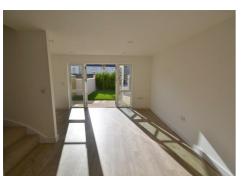

## Lounge/ Kitchen

 $27'11 \times 15'02 (8.51m \times 4.62m)$ Open plan lounge with a fully fitted kitchen.