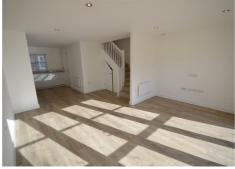

## Lounge/ Kitchen

 $27'11 \times 15'02 (8.51m \times 4.62m)$ Open plan lounge with a fully fitted kitchen.