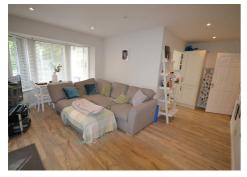

# Lounge

 $17.11 \times 16.5 (5.18 \text{m}.3.35 \text{m} \times 4.88 \text{m}.1.52 \text{m})$ 