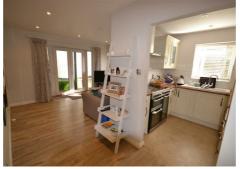

# Lounge

 $17.11 \times 16.5 (5.18 \text{m}.3.35 \text{m} \times 4.88 \text{m}.1.52 \text{m})$ 

### Kitchen

 $13.6 \times 7.6$  (3.96m.1.83m × 2.13m.1.83m)